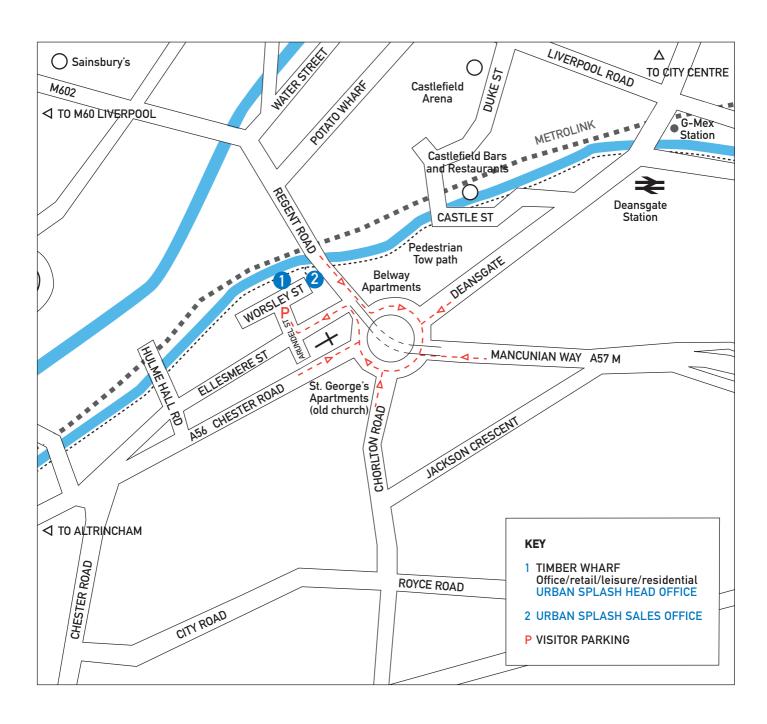

We are just off the big roundabout at the end of A56 Deansgate/Chester Road, A57(M) Mancunian Way and Regent Road

## FROM ANY DIRECTION:

- 1 Turn off at the big roundabout (do not go under the underpass)
- 2 Go around the roundabout until you are pointing towards Regent Road (signed M602 Liverpool) and take this turn off
- 3 Immediately after this take the first left just past the church
- 4 Take the first right onto Arundel Street
- 5 Urban Splash visitor car park is on your right

## FOR UNDERGROUND VISITOR PARKING:

At the end of Arundel Street turn left, and the underground car park entrance is on your right. You will need a fob from Head Office reception to access the underground car park.

## **URBAN SPLASH HEAD OFFICE**

TIMBER WHARF 16-22 WORSLEY STREET CASTLEFIELD MANCHESTER M15 4LD

T: 0161 839 2999 F: 0161 839 8999